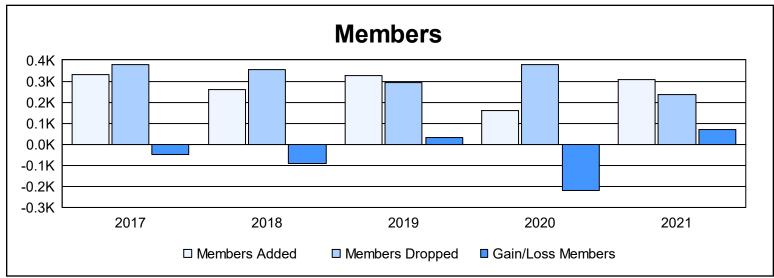

District 35 N As of June 2021 Cumulative

| Year      | New<br>Clubs | Dropped<br>Clubs | Gain/<br>Loss<br>Clubs | New<br>Members | Charter<br>Members | Reinstate<br>Members | Transfer<br>Members | Total<br>Member<br>Added | Total<br>Members<br>Dropped | Gain/<br>Loss<br>Members |
|-----------|--------------|------------------|------------------------|----------------|--------------------|----------------------|---------------------|--------------------------|-----------------------------|--------------------------|
| 2016-2017 | 2            | 8                | -6                     | 179            | 91                 | 17                   | 46                  | 333                      | 380                         | -47                      |
| 2017-2018 | 2            | 0                | 2                      | 178            | 46                 | 21                   | 16                  | 261                      | 353                         | -92                      |
| 2018-2019 | 3            | 0                | 3                      | 167            | 112                | 34                   | 13                  | 326                      | 294                         | 32                       |
| 2019-2020 | 0            | 3                | -3                     | 122            | 9                  | 17                   | 10                  | 158                      | 380                         | -222                     |
| 2020-2021 | 0            | 3                | -3                     | 268            | 5                  | 21                   | 15                  | 309                      | 238                         | 71                       |
| Average   | 1            | 3                | -1                     | 183            | 53                 | 22                   | 20                  | 277                      | 329                         | -52                      |