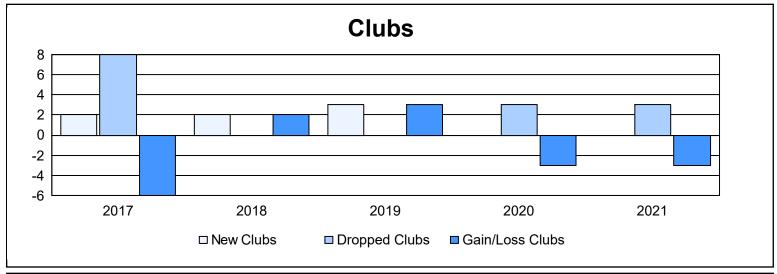

District 35 N As of June 2021 Cumulative

| Year      | New<br>Clubs | Dropped<br>Clubs | Gain/<br>Loss<br>Clubs | New<br>Members | Charter<br>Members | Reinstate<br>Members | Transfer<br>Members | Total<br>Member<br>Added | Total<br>Members<br>Dropped | Gain/<br>Loss<br>Members |
|-----------|--------------|------------------|------------------------|----------------|--------------------|----------------------|---------------------|--------------------------|-----------------------------|--------------------------|
| 2016-2017 | 2            | 8                | -6                     | 179            | 91                 | 17                   | 46                  | 333                      | 380                         | -47                      |
| 2017-2018 | 2            | 0                | 2                      | 178            | 46                 | 21                   | 16                  | 261                      | 353                         | -92                      |
| 2018-2019 | 3            | 0                | 3                      | 167            | 112                | 34                   | 13                  | 326                      | 294                         | 32                       |
| 2019-2020 | 0            | 3                | -3                     | 122            | 9                  | 17                   | 10                  | 158                      | 380                         | -222                     |
| 2020-2021 | 0            | 3                | -3                     | 268            | 5                  | 21                   | 15                  | 309                      | 238                         | 71                       |
| Average   | 1            | 3                | -1                     | 183            | 53                 | 22                   | 20                  | 277                      | 329                         | -52                      |